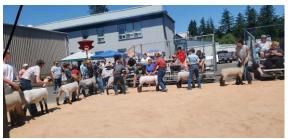

# 85th Annual Marion County Lamb and Wool Show

Saturday, June 1, 2024 9:30 am – 3:30 pm Turner Grade School Turner, Oregon with Turner Fire Department Breakfast Parade Craft Booths CITY OF TURNER celebration Web Site http://marioncountylambandwoolshow.yola site.com Marion County Show Events

### **ALL LAMBS MUST PASS HEALTH CHECK BEFORE BEING PUT IN PENS**

Time

Event 6:00 – 10:00 am Fire Department Breakfast (at the Turner Fire Hall)

7:30 am Lamb Weigh-in & Registration *No Wool or Craft contest – display only* 