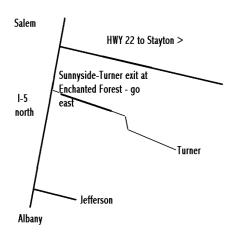

# 85th Annual Marion County Lamb and Wool Show

Saturday, June 1, 2024 9:30 am – 3:30 pm Turner Grade School Turner, Oregon with Turner Fire Department Breakfast Parade Craft Booths CITY OF TURNER celebration Web Site http://marioncountylambandwoolshow.yola site.com Marion County Show Events